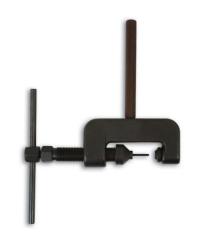

## Motorcycle/Engine Timing Chain Link Extractor & Riveter

Suitable for cam chains and drive chains from #35 to #630 including some timing chains on Mercedes-Benz and BMW.

## **Additional Information**

- Suitable for cam chains and drive chains up to 2.2mm diameter.
- Versatile enough for chains with a diameter of #35 to #630. Chain breaker.
- Each kit includes 3 pin sizes to fit most chains: 2.2, 2.9, 3.8mm diameter. Spare parts available: 2.2mm Part No. 0931, 2.9mm Part No. 0932, 3.8mm Part No. 1059, Tip Part No. 0934.
- Recommended for light to medium duty use.
- Storage case included for easy selection.