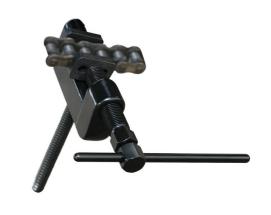

## Motorcycle/Engine Timing Chain Link Extractor & Riveter

Suitable for cam chains and drive chains from #35 to #630 including some timing chains on Mercedes-Benz and BMW.

## **Additional Information**

- Suitable for cam chains and drive chains up to 2.2mm diameter.
- Versatile enough for chains with a diameter of #35 to #630. Chain breaker.
- Each kit includes 3 pin sizes to fit most chains: 2.2, 2.9, 3.8mm diameter. Spare parts available: 2.2mm Part No. 0931, 2.9mm Part No. 0932, 3.8mm Part No. 1059, Tip Part No. 0934.
- Recommended for light to medium duty use.
- Storage case included for easy selection.