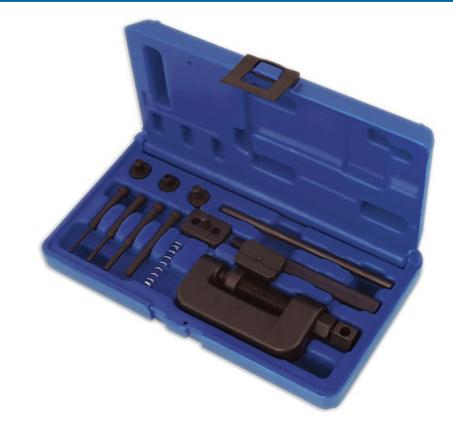

## Motorcycle/Engine Timing Chain Link Extractor & Riveter

Suitable for cam chains and drive chains from #35 to #630 including some timing chains on Mercedes-Benz and BMW.

## **Additional Information**

- Suitable for cam chains and drive chains up to 2.2mm diameter.
- Versatile enough for chains with a diameter of #35 to #630. Chain breaker.
- Each kit includes 3 pin sizes to fit most chains: 2.2, 2.9, 3.8mm diameter. Spare parts available: 2.2mm Part No. 0931, 2.9mm Part No. 0932, 3.8mm Part No. 1059, Tip Part No. 0934.
- Recommended for light to medium duty use.
- Storage case included for easy selection.